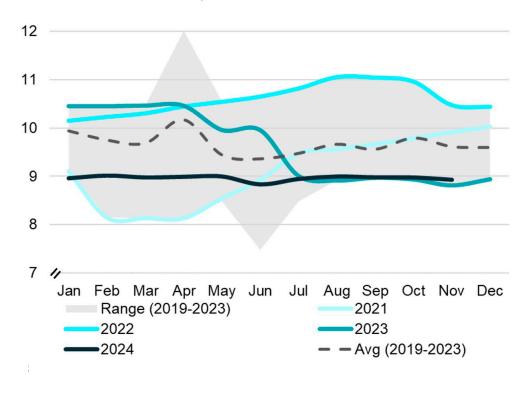

## Saudi Arabia's crude production was down by 47 kb/d in November m/m while oil exports rose by 281 kb/d.

#### Saudi Arabia Crude Oil Production

Million Barrels Per Day