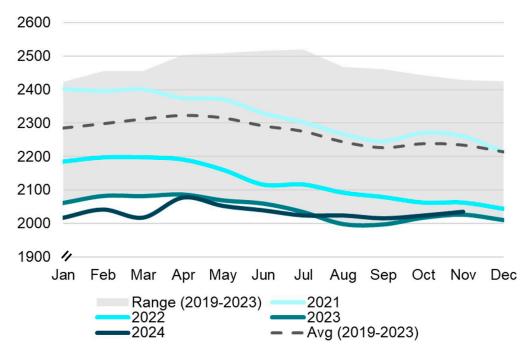

y Findings from the Latest JODI Oil & Gas Databases Update





## JODI oil update by the numbers: Month-on-Month

## 48 countries updated the database with the most recent November 2024 data.





## JODI oil update by the numbers: Year-on-Year

48 countries updated the database with the most recent November 2024 data.





# Oil demand declined by 261 kb/d m/m in November, but rose by 837 kb/d y/y.









## Crude production was almost steady in November m/m while NGL production was down by 306 kb/d.



**Crude Oil Production (26 Countries)** 

Million Barrels Per Day

#### **NGL Production (11 Countries)**





## Crude inventories rose by 11.2 mb in November while product inventories were down by 6 mb m/m.

#### **Crude Oil Closing Inventories (31 Countries)**

**Million Barrels** 



#### **Total Product Closing Stocks (36 Countries)** Million Barrels





## Saudi Arabia's crude production was down by 47 kb/d in November m/m while oil exports rose by 281 kb/d.

#### Saudi Arabia Crude Oil Production

Million Barrels Per Day



#### Saudi Arabia Crude Oil Exports





## India's total product demand rose by 265 kb/d in November, total product imports grew by 42 kb/d m/m.

India Total Product Demand

Million Barrels Per Day



#### **India Total Product Imports**





## Japan's crude imports rose by 364 kb/d in November and total product demand by 357 kb/d, m/m.

Japan Crude Oil Imports

Million Barrels Per Day



#### **Japan Total Product Demand**





### JODI gas update by the numbers

56 countries updated the database with the most recent November 2024 data.