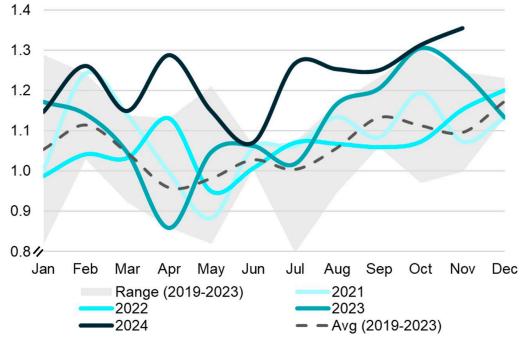

## Japan's crude imports rose by 364 kb/d in November and total product demand by 357 kb/d, m/m.

Japan Crude Oil Imports

Million Barrels Per Day

#### **Japan Total Product Demand**