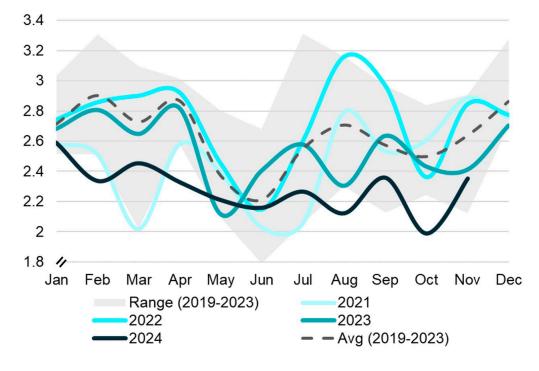

## EU+UK gas demand was up by 14.1 bcm in November, inventories declined by 11.3 bcm m/m.

#### EU+UK Natural Gas Demand

**Billion Cubic Metres** 