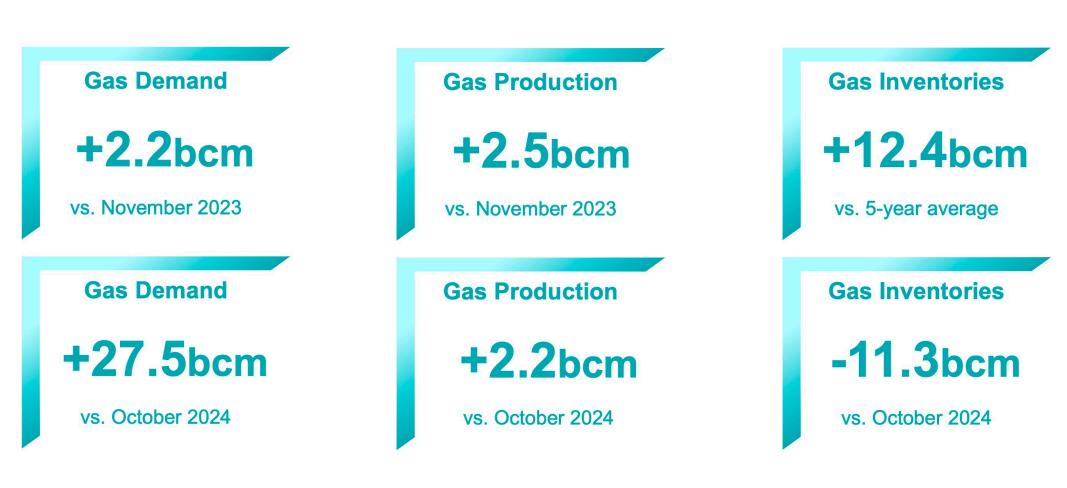

### JODI gas update by the numbers

56 countries updated the database with the most recent November 2024 data.

>

## EU+UK gas demand was up by 14.1 bcm in November, inventories declined by 11.3 bcm m/m.