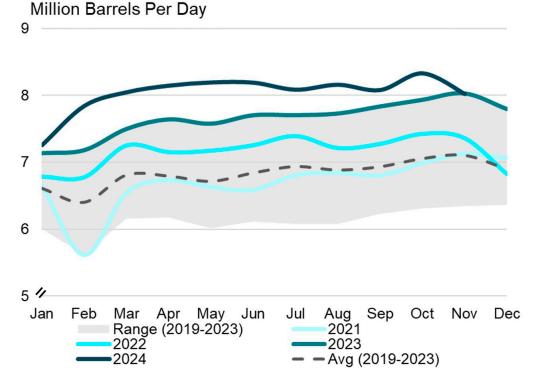

## Crude production was almost steady in November m/m while NGL production was down by 306 kb/d.

**Crude Oil Production (26 Countries)** 

Million Barrels Per Day