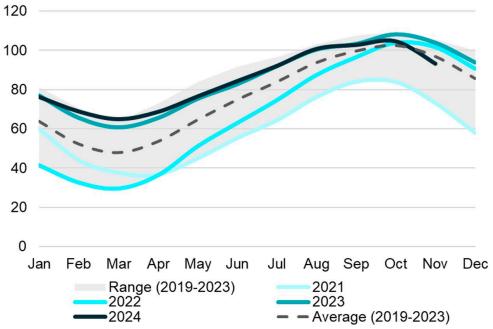

## EU+UK gas demand was up by 14.1 bcm in November, inventories declined by 11.3 bcm m/m.

#### **EU+UK Natural Gas Closing Inventories**

**Billion Cubic Metres** 