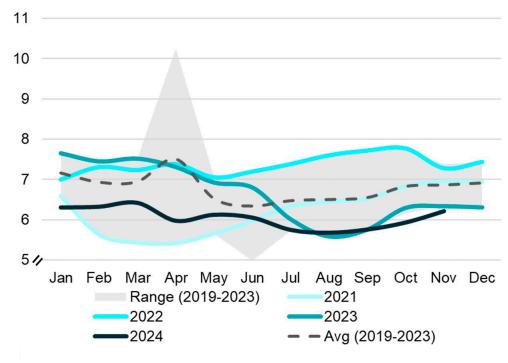

## Saudi Arabia's crude production was down by 47 kb/d in November m/m while oil exports rose by 281 kb/d.

#### Saudi Arabia Crude Oil Production

Million Barrels Per Day

#### Saudi Arabia Crude Oil Exports