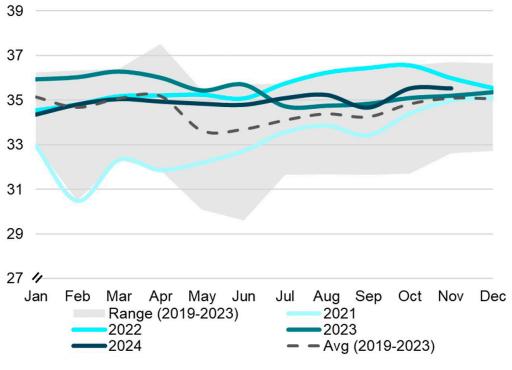

# **January** 2025 Monthly Oil & Gas Data Review

Summary Findings from the Latest JODI Oil & Gas Databases Update





## JODI oil update by the numbers: Month-on-Month

## 48 countries updated the database with the most recent November 2024 data.





## JODI oil update by the numbers: Year-on-Year

48 countries updated the database with the most recent November 2024 data.





# Oil demand declined by 261 kb/d m/m in November, but rose by 837 kb/d y/y.









## Crude production was almost steady in November m/m while NGL production was down by 306 kb/d.



**Crude Oil Production (26 Countries)** 

Million Barrels Per Day

#### **NGL Production (11 Countries)**





## Crude inventories rose by 11.2 mb in November while product inventories were down by 6 mb m/m.

#### **Crude Oil Closing Inventories (31 Countries)**

**Million Barrels** 



#### **Total Product Closing Stocks (36 Countries)** Million Barrels





## Saudi Arabia's crude production was down by 47 kb/d in November m/m while oil exports rose by 281 kb/d.

#### Saudi Arabia Crude Oil Production

Million Barrels Per Day



#### Saudi Arabia Crude Oil Exports





## India's total product demand rose by 265 kb/d in November, total product imports grew by 42 kb/d m/m.

India Total Product Demand

Million Barrels Per Day



#### **India Total Product Imports**





## Japan's crude