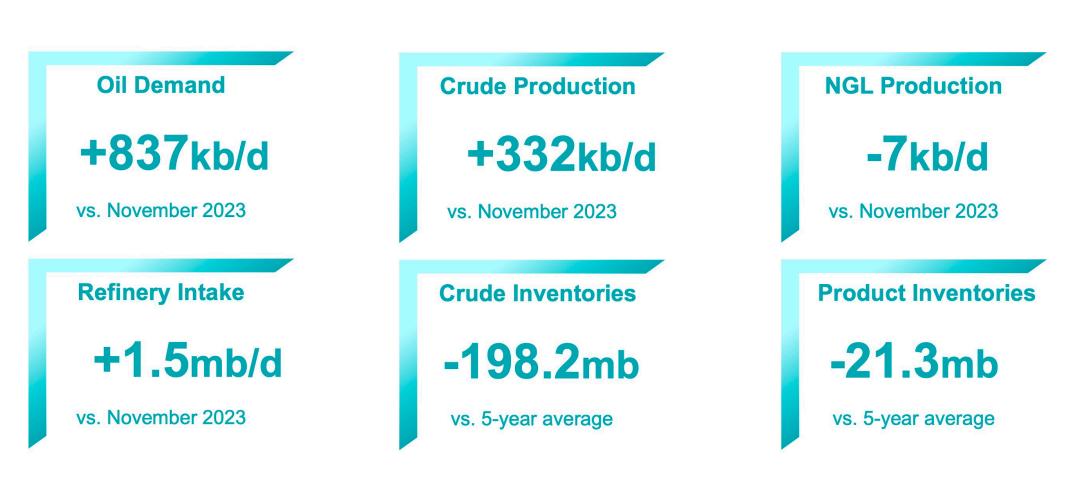

## JODI oil update by the numbers: Year-on-Year

48 countries updated the database with the most recent November 2024 data.

# Oil demand declined by 261 kb/d m/m in November, but rose by 837 kb/d y/y.