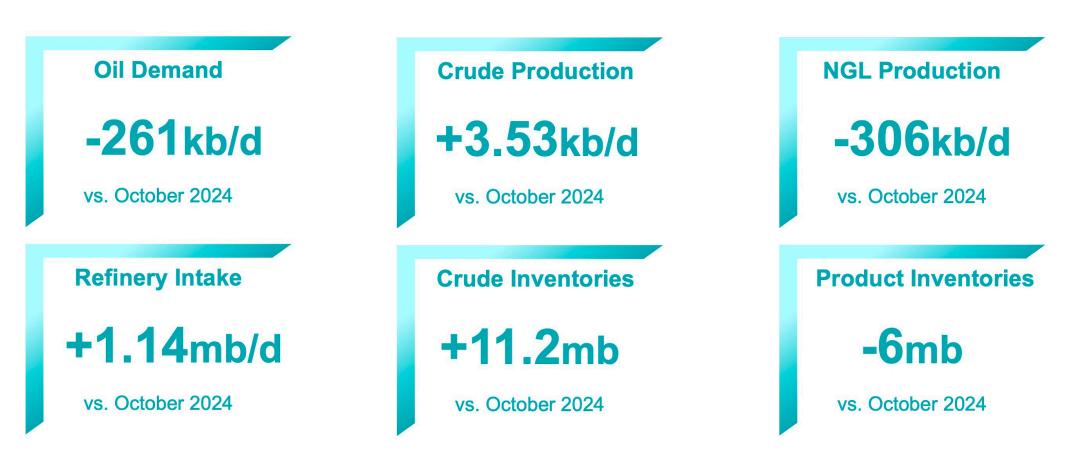

## JODI oil update by the numbers: Month-on-Month

## 48 countries updated the database with the most recent November 2024 data.

# Oil demand declined by 261 kb/d m/m in November, but rose by 837 kb/d y/y.

## Crude production was almost steady in November m/m while NGL production was down by 306 kb/d.

**Crude Oil Production (26 Countries)** 

Million Barrels Per Day

## Crude inventories rose by 11.2 mb in November while product inventories were down by 6 mb m/m.