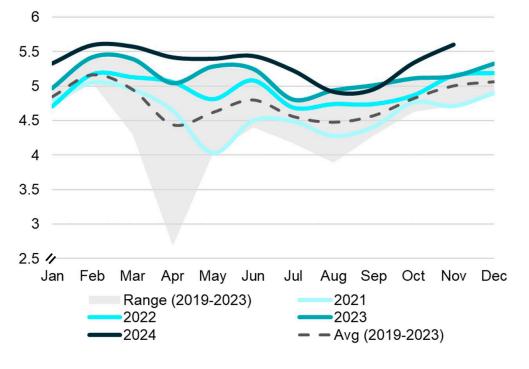

## India's total product demand rose by 265 kb/d in November, total product imports grew by 42 kb/d m/m.

India Total Product Demand

Million Barrels Per Day

#### **India Total Product Imports**