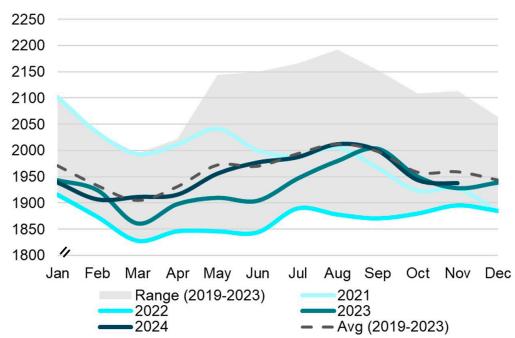

oil update by the numbers: Month-on-Month

## 48 countries updated the database with the most recent November 2024 data.





## JODI oil update by the numbers: Year-on-Year

48 countries updated the database with the most recent November 2024 data.





# Oil demand declined by 261 kb/d m/m in November, but rose by 837 kb/d y/y.









## Crude production was almost steady in November m/m while NGL production was down by 306 kb/d.



**Crude Oil Production (26 Countries)** 

Million Barrels Per Day

#### **NGL Production (11 Countries)**





## Crude inventories rose by 11.2 mb in November while product inventories were down by 6 mb m/m.

#### **Crude Oil Closing Inventories (31 Countries)**

**Million Barrels** 



#### **Total Product Closing Stocks (36 Countries)** Million Barrels





## Saudi Arabia's crude production was down by 47 kb/d in November m/m while oil exports rose by 281 kb/d.

#### Saudi Arabia Crude Oil Production

Million Barrels Per Day



#### Saudi Arabia Crude Oil Exports





## India's total product demand rose by 265 kb/d in November, total product imports grew by 42 kb/d m/m.

India Total Product Demand

Million Barrels Per Day



#### **India Total Product Imports**





## Japan's crude imports rose by 364 kb/d in November and total product demand by 357 kb/d, m/m.

Japan Crude Oil Imports

Million Barrels Per Day



#### **Japan Total Product Demand**





### JODI gas update by the numbers

56 countries updated the database with the most recent November 2024 data.







>

## EU+UK gas demand was up by 14.1 bcm in November, inventories d