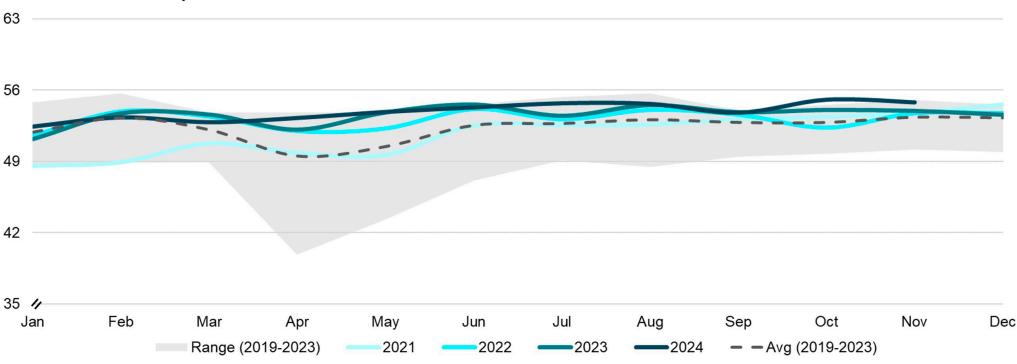

## Crude production was almost steady in November m/m while NGL production was down by 306 kb/d.

**Crude Oil Production (26 Countries)** 

Million Barrels Per Day