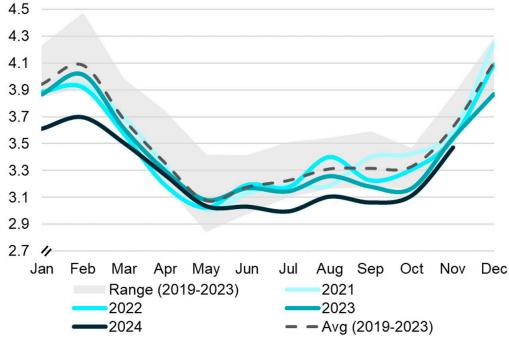

## EU+UK gas demand was up by 14.1 bcm in November, inventories declined by 11.3 bcm m/m.

#### EU+UK Natural Gas Demand

**Billion Cubic Metres** 